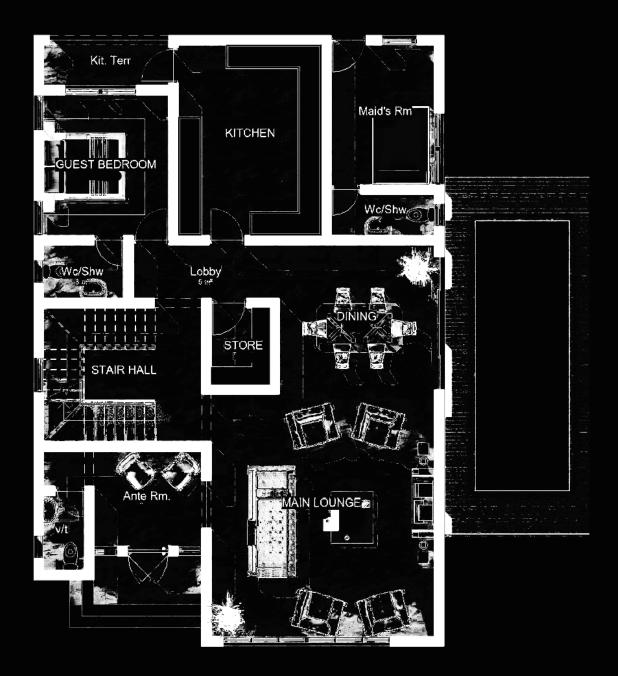

# Sits on 500SQM

**Special Modifications** available on request

Available in

Standard | Premium | Luxury

**FIRST FLOOR** 

PENT FLOOR / ROOF PATIO

**LAUREL** FLOOR PLAN

Sits on 600SQM