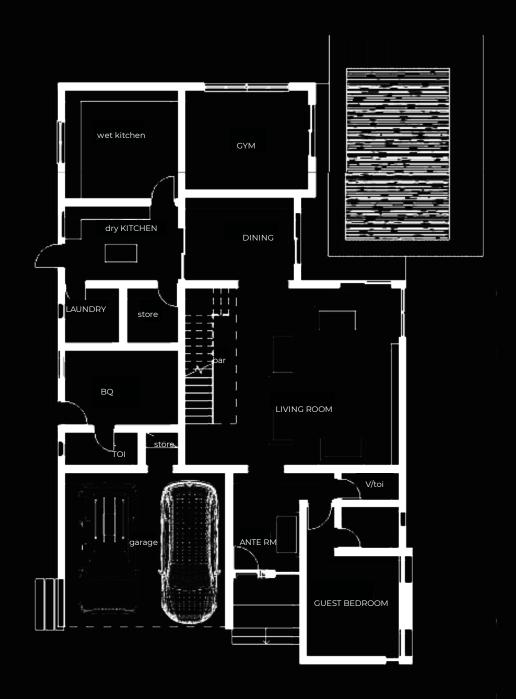

# **Building Options** www.landwey.ng

URBAN PRIME

initial deposit

THREE BEDROOM
TERRACE (SERIES ONE)

LandWev®

Ground Floor

First Floor

# THREE BEDROOM TERRACE (SERIES ONE)

PAYMENT PIAN

**6months** 

70,000,000.00

12months

77,000,000.00

18months

82,390,000.00