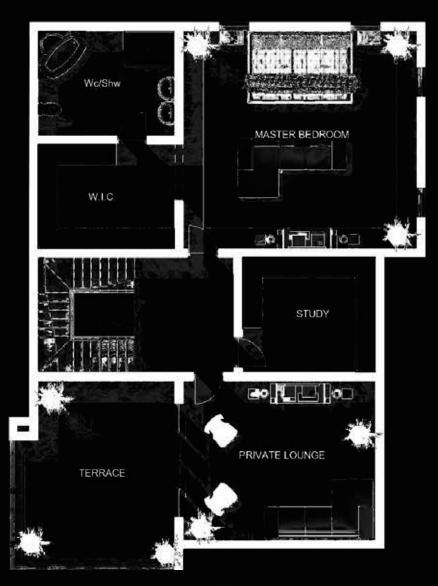

# Sits on 500SQM

**Special Modifications** available on request

Available in

Standard | Premium | Luxury

**FIRST FLOOR** 

PENT FLOOR / ROOF PATIO

**LAUREL** FLOOR PLAN

Sits on 600SQM