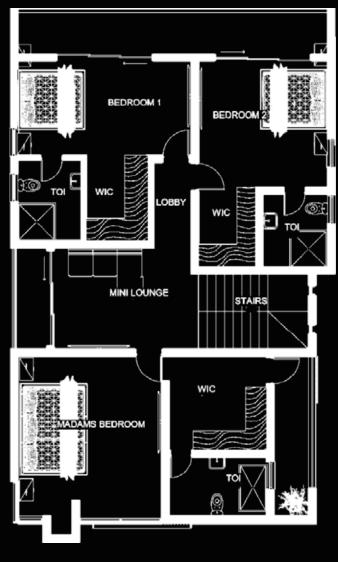

# Sits on 300SQM

**Special Modifications** available on request

Available in

**GROUND FLOOR** 

MASTER BEDROOM STUDY WIC (E) TOI LOBBY BOXROOM LOUNGE TERRACE

**FIRST FLOOR** 

**PENT FLOOR** 

**SAPPHIRE** FLOOR PLAN