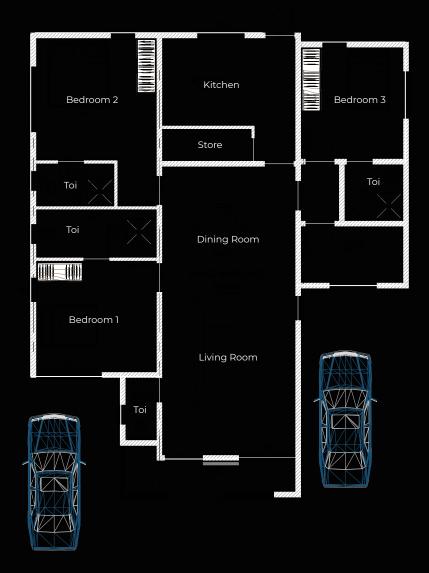

#### **MAROON** FLOOR PLAN

#### Sits on 300SQM

**Special Modifications** available on request

Available in

**MAGENTA** FLOOR PLAN