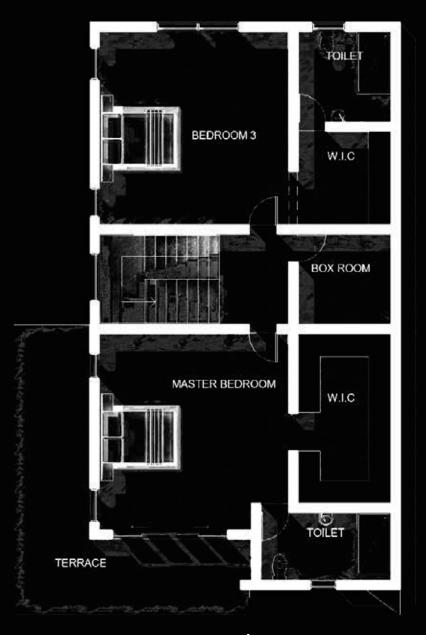

# Sits on 500SQM

**Special Modifications** available on request

Available in

Standard | Premium | Luxury

**FIRST FLOOR** 

**SAFFRON** FLOOR PLAN