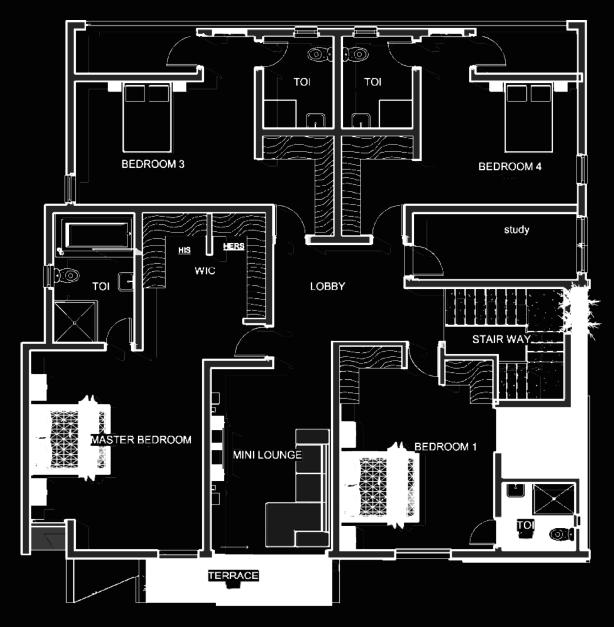

# Sits on 500SQM

**Special Modifications** available on request

Available in

**GROUND FLOOR** 

**FIRST FLOOR** 

PENT FLOOR / ROOF PATIO

**CORAL** FLOOR PLAN