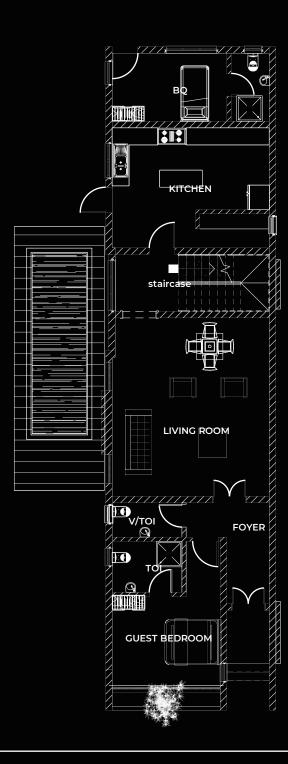

# Sits on 300SQM

**Special Modifications** available on request

Available in

**GROUND FLOOR** 

MASTER BEDROOM STUDY WIC (E) TOI LOBBY BOXROOM LOUNGE TERRACE

**FIRST FLOOR** 

**PENT FLOOR** 

**SAPPHIRE** FLOOR PLAN