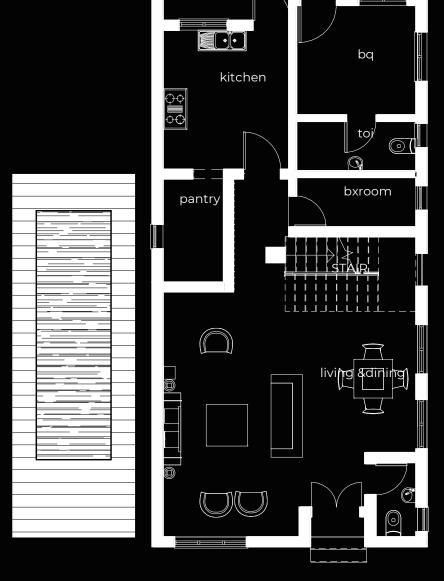

## Sits on 300SQM

**Special Modifications** available on request

Available in

**OLIVE** FLOOR PLAN