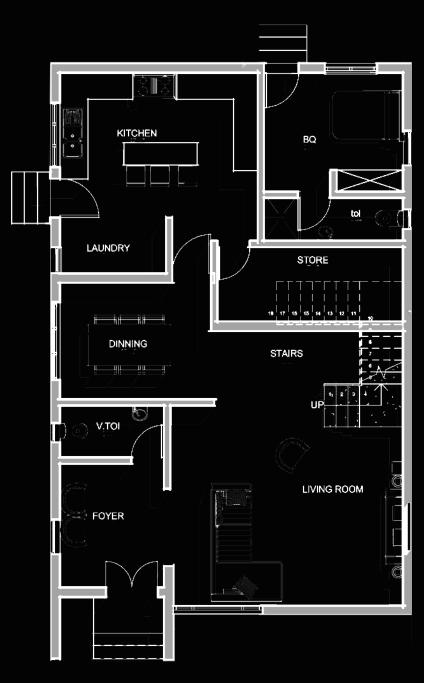

# Sits on 300SQM

**Special Modifications** available on request

Available in

**AZURE** FLOOR PLAN