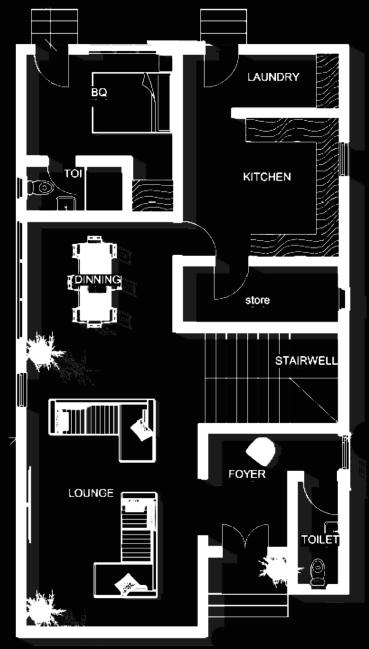

# Sits on 300SQM

**Special Modifications** available on request

Available in

**AZURE** FLOOR PLAN