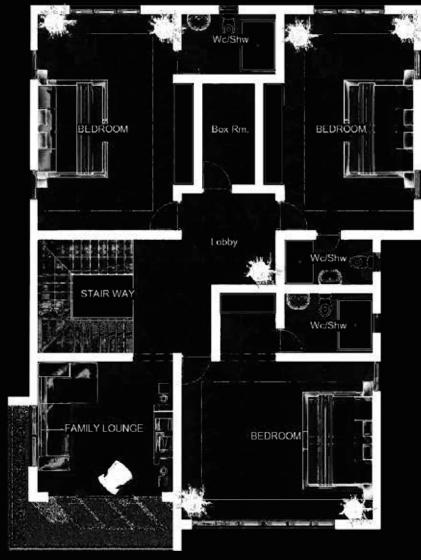

# Sits on 500SQM

**Special Modifications** available on request

Available in

Standard | Premium | Luxury

**FIRST FLOOR** 

PENT FLOOR / ROOF PATIO

**LAUREL** FLOOR PLAN

Sits on 600SQM