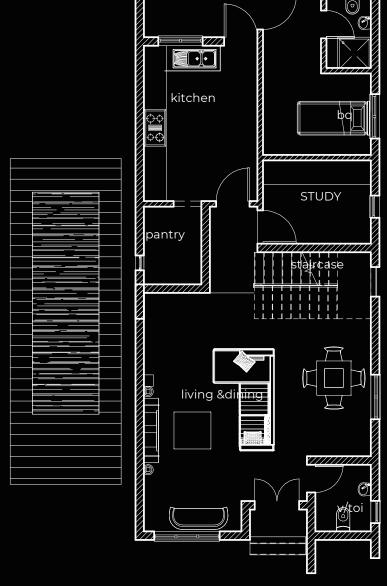

Available in

Standard | Premium | Luxury

**INDIGO** FLOOR PLAN

## Sits on 250SQM

**Special Modifications** 

available on request

Available in

Standard | Premium | Luxury

FIRST FLOOR

**PENT FLOOR** 

**MUNSELL** FLOOR PLAN