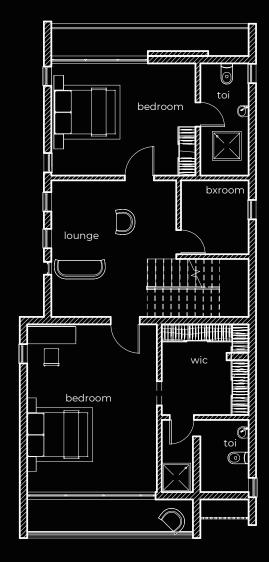

Available in

Standard | Premium | Luxury

**INDIGO** FLOOR PLAN

## Sits on 250SQM

**Special Modifications** 

available on request

Available in

Standard | Premium | Luxury

FIRST FLOOR

**PENT FLOOR** 

**MUNSELL** FLOOR PLAN