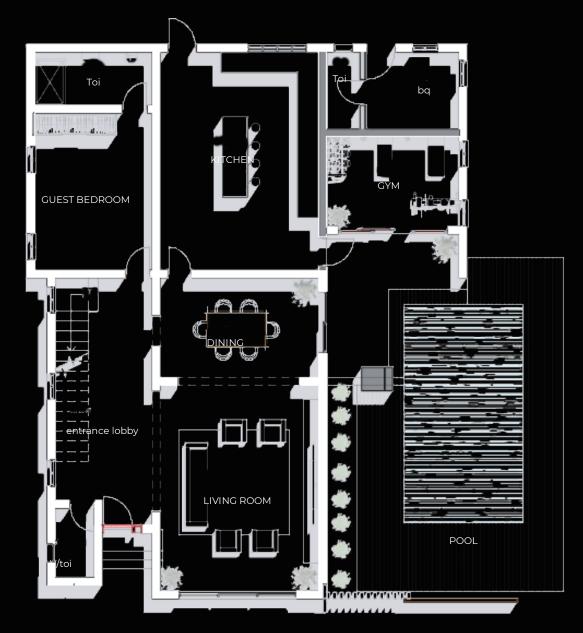

# Sits on 300SQM

**Special Modifications** available on request

Available in

**GROUND FLOOR** 

MASTER BEDROOM STUDY WIC (E) TOI LOBBY BOXROOM LOUNGE TERRACE

**FIRST FLOOR** 

**PENT FLOOR** 

**SAPPHIRE** FLOOR PLAN