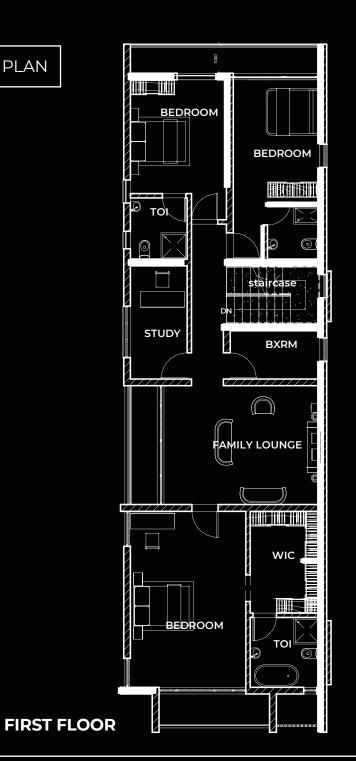

# Sits on 500SQM

**Special Modifications** available on request

Available in

Standard | Premium | Luxury

**FIRST FLOOR** 

**SAFFRON** FLOOR PLAN