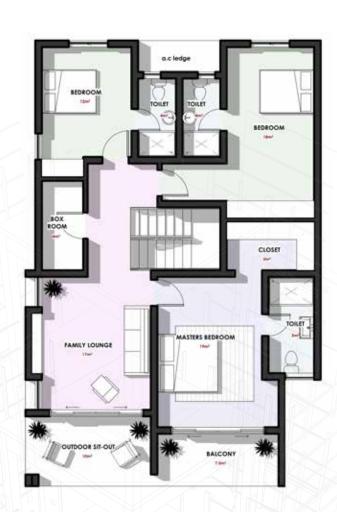

# THREE BEDROOM TERRACE (SERIES TWO)

PAYMENT PIAN

**6months** 

76,000,000.00

12 months

83,600,000.00

18months

89,452,000.00