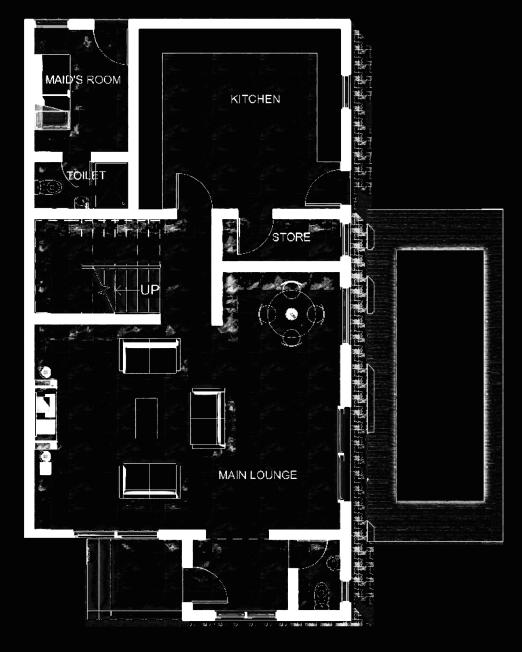

# Sits on 500SQM

**Special Modifications** available on request

Available in

Standard | Premium | Luxury

**FIRST FLOOR** 

**SAFFRON** FLOOR PLAN