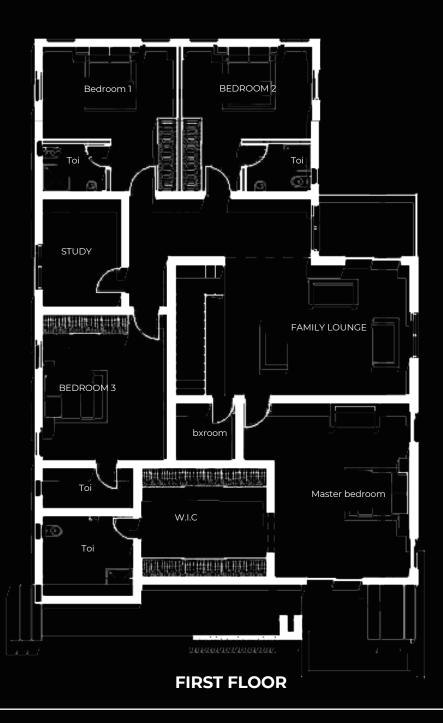

# **Building Options** www.landwey.ng

URBAN PRIME

initial deposit

THREE BEDROOM
TERRACE (SERIES ONE)

LandWev®

Ground Floor

First Floor

# THREE BEDROOM TERRACE (SERIES ONE)

PAYMENT PIAN

**6months** 

70,000,000.00

12months

77,000,000.00

18months

82,390,000.00