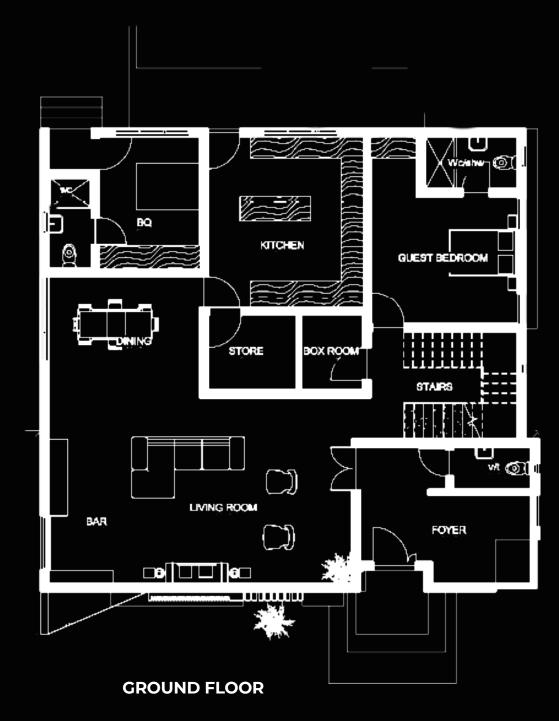

# Sits on 500SQM

**Special Modifications** available on request

Available in

**GROUND FLOOR** 

**FIRST FLOOR** 

PENT FLOOR / ROOF PATIO

**CORAL** FLOOR PLAN