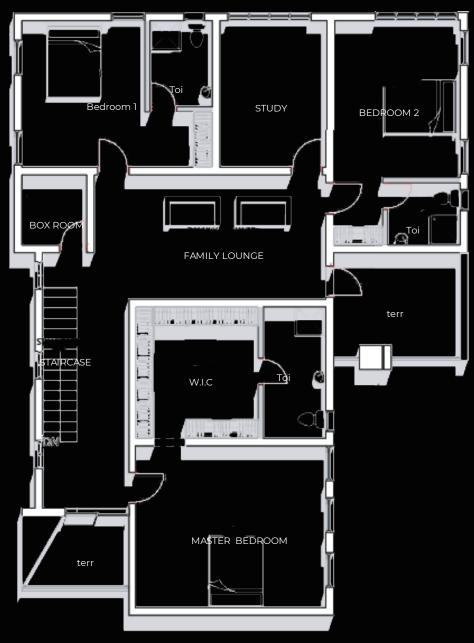

# Sits on 300SQM

**Special Modifications** available on request

Available in

**GROUND FLOOR** 

MASTER BEDROOM STUDY WIC (E) TOI LOBBY BOXROOM LOUNGE TERRACE

**FIRST FLOOR** 

**PENT FLOOR** 

**SAPPHIRE** FLOOR PLAN