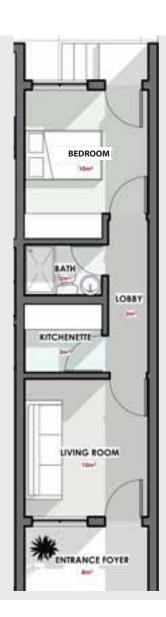

## 1BEDROOM STUDIO (STANDARD)

#20M

With initial deposit of **N5 Million Naira** 

6 Months/Outright

N20,000,000

12 Months

N22,000,000

ADMINISTRATIVE FEE

# 1 BEDROOM STUDIO (STANDARD)

Create exciting moments and experience everything living in the most compact yet stylish manner.