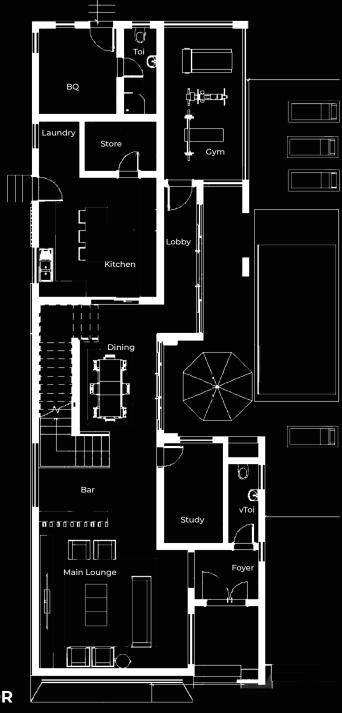

## Sits on 250SQM

**Special Modifications** 

available on request

Available in

Standard | Premium | Luxury

FIRST FLOOR

**PENT FLOOR** 

**MUNSELL** FLOOR PLAN