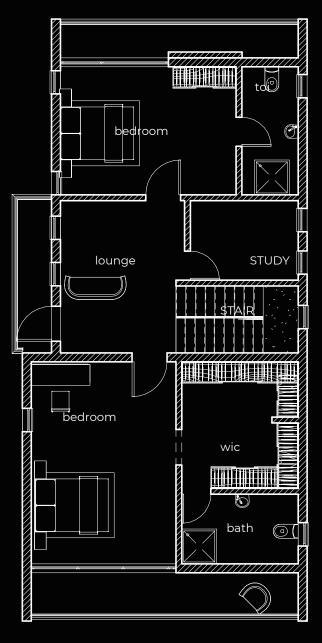

#### Sits on 250SQM

**Special Modifications** available on request

Available in

Standard | Premium | Luxury

**FIRST FLOOR** 

**TEAL** FLOOR PLAN

Sits on 300SQM

Special Modifications available on request