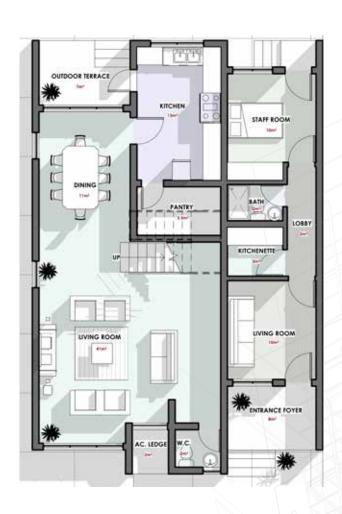

# THREE BEDROOM TERRACE (SERIES TWO)

PAYMENT PIAN

**6months** 

76,000,000.00

12 months

83,600,000.00

18months

89,452,000.00