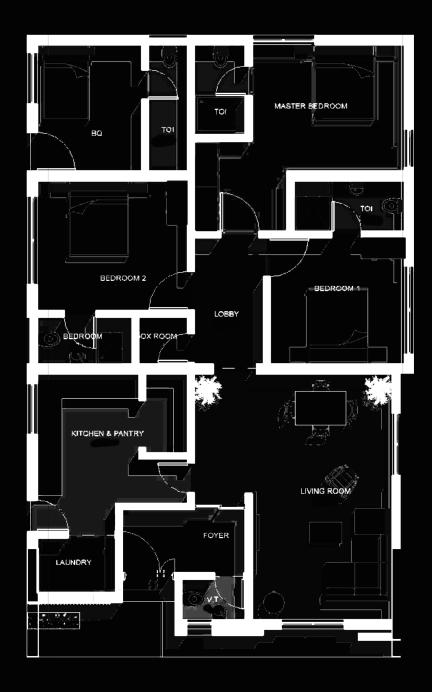

#### Sits on 300SQM

**Special Modifications** available on request

Available in

**MAGENTA** FLOOR PLAN