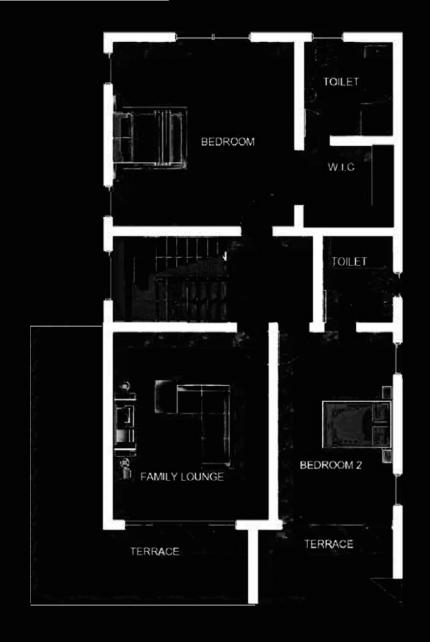

# Sits on 500SQM

**Special Modifications** available on request

Available in

Standard | Premium | Luxury

**FIRST FLOOR** 

**SAFFRON** FLOOR PLAN