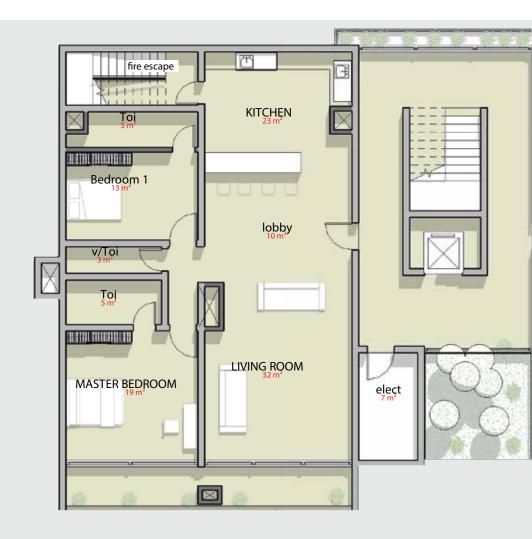

## 2 BEDROOM MAISONETTE

Experience the kingly twin bedroom with a splash of everything you need to leave young, wild and free.

TWO UNIT LOWER LEVEL FLOOR PLAN CALLOUT

# Experience Kingly duo.

**2 BEDROOM MAISONETTE** 

TWO UNIT UPPER LEVEL FLOOR PLAN CALLOUT