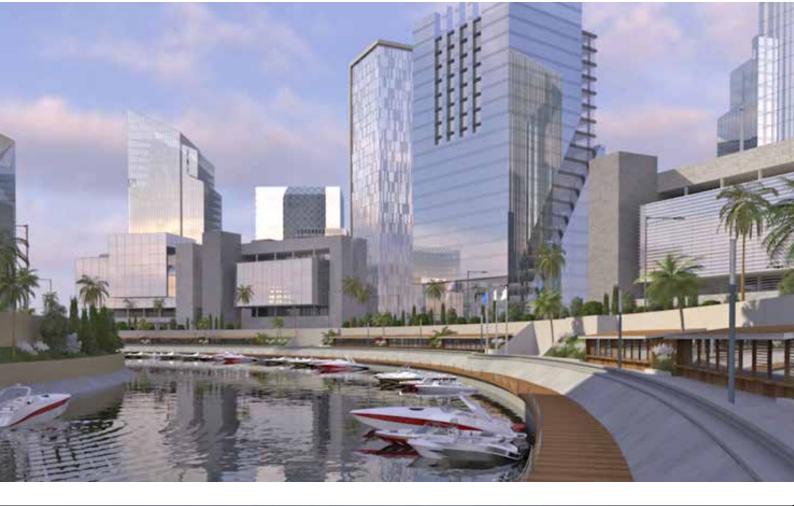

Eko Atlantic, Lagos

Eko Atlantic is a new coastal city being built on Victoria Island adjacent to Lagos, Nigeria, the world's fastest-growing megacity. It is a focal point for investors capitalising on rich development growth based on massive demand - and a gateway to emerging markets of the continent.

Talk about a city that offers undoubtedly the most immersive wide range of views- The Audacity. Set in the heart of the Eko Atlantic, the absolute haven for commercial, residential and tourist purposes.