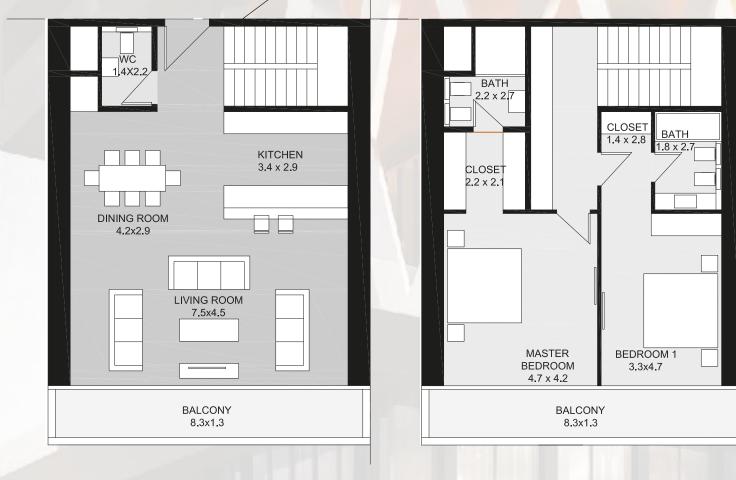

ous gym space swamped with state-of-the-art tools all suited to welcome you and shut out unwanted calories.







These apartments redefine luxury living and lifestyle offering an unobstructed view of magnificence beyond par. The multi-functional tech-enabled rooms are carefully crafted with ultra-modern fittings and finishes giving your home the appealing style & vibrancy it deserves.







Wake up to an unparalleled views of the sea and landscape of The Audacity- The perfect nest for everything work, play and living.Wake up to an unparalleled views of the sea and landscape of The Audacity- The perfect nest for everything work, play and living.







0\_1 5

THE AUDACITY Styline

L.

1

Ħ

7

Th

H

[14

P





-0

**1 BEDROOM** 

APARTMENT

Q

TYPE 2





1

AUDACITY Styline



-0







0 1 5



0\_1 5

AUDACITY Styline





0 1

-0























THE DEVELOPER



2021-2022

LandWey is a full-scale real estate development company that offers end to end Residential and Commercial Services. We do this by providing distinctive home living experiences and contributing to the vitality of local communities.

Landwey was incorporated in 2016 and in its short existence, has established a leadership position rooted in building long term value for our clients.

Our operations are fueled by commitment, hard work, innovation and technology. We have established a leadership position rooted in building value for the long term.

Our vision to build a sustainable brand driven by excellence has birthed so far, 14 residential estates along lekki Epe expressway, amongst our nota