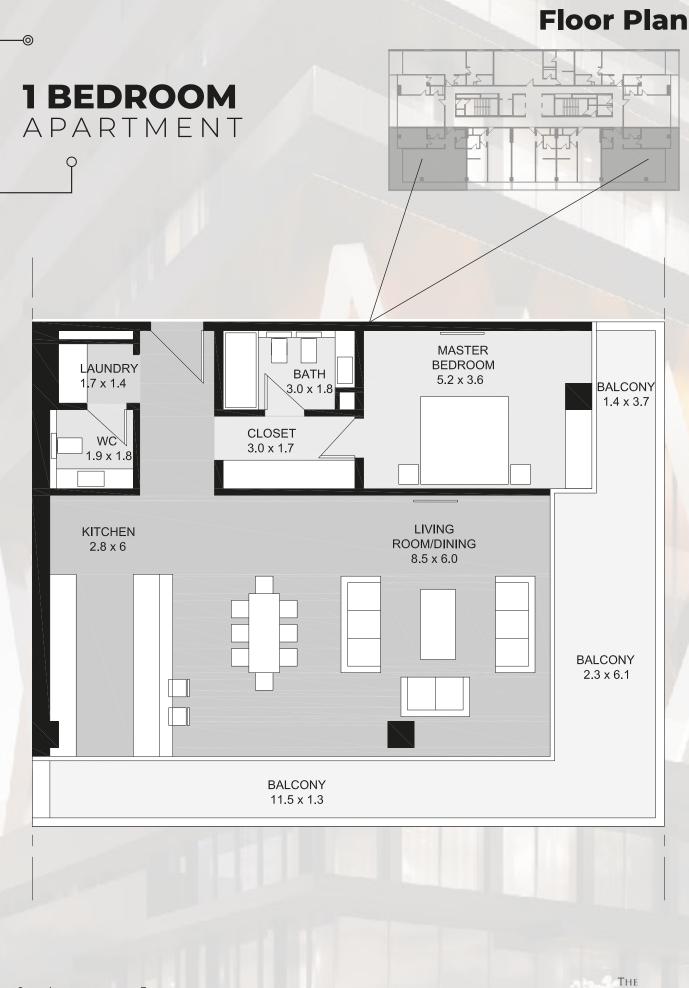

ech-enabled spaces to scale up your work experience from ordinary to an AWE some level.







Redefine workouts and wellness at this generous gym space swamped with state-of-the-art tools all suited to welcome you and shut out unwanted calories.







These apartments redefine luxury living and lifestyle offering an unobstructed view of magnificence beyond par. The multi-functional tech-enabled rooms are carefully crafted with ultra-modern fittings and finishes giving your home the appealing style & vibrancy it deserves.







Wake up to an unparalleled views of the sea and landscape of The Audacity- The perfect nest for everything work, play and living.Wake up to an unparalleled views of the sea and landscape of The Audacity- The perfect nest for everything work, play and living.







0\_1 5

THE AUDACITY Styline

L.

1

Ħ

7

Th

H

[14

P





-0

**1 BEDROOM** 

APARTMENT

Q

TYPE 2





1

AUDACITY Styline



-0







0 1 5



0\_1 5

AUDACITY Styline





0 1

-0























THE DEVELOPER



2021-2022

LandWey is a full-scale real estate development company that offers end to end Residential and Commercial Services. We do this by providing distinctive home living experiences and contributing to the vitality of local communities.

Landwey was incorporated in 2016 and in its short existence, has established a leadership position rooted in building long term value for our clients.

Our operations are fueled by commitment, hard work, innovation and technology. We have established a leadership position rooted in building value for the long term.

Our visio