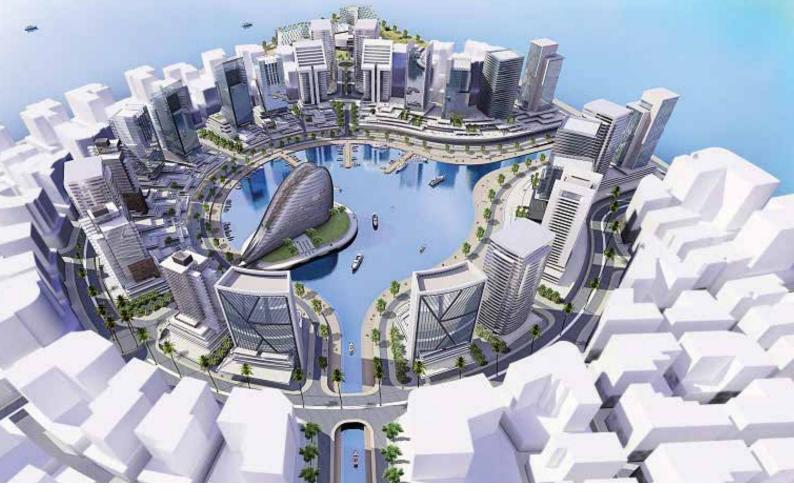

Eko Atlantic, Lagos

Eko Atlantic is a new coastal city being built on Victoria Island adjacent to Lagos, Nigeria, the world's fastest-growing megacity. It is a focal point for investors capitalising on rich development growth based on massive demand - and a gateway to emerging markets of the continent.

# BEAUTY IN THE HEART OF EKO

One of Eko Atlantic's most impressive features will be a spectacular central boulevard that will be about 2 kilometres long and 60 metres wide with six-lane carriageway for smoothly-flowing traffic. It will be similar in size to the Champs-Élysées in Paris or Fifth Avenue in New York.