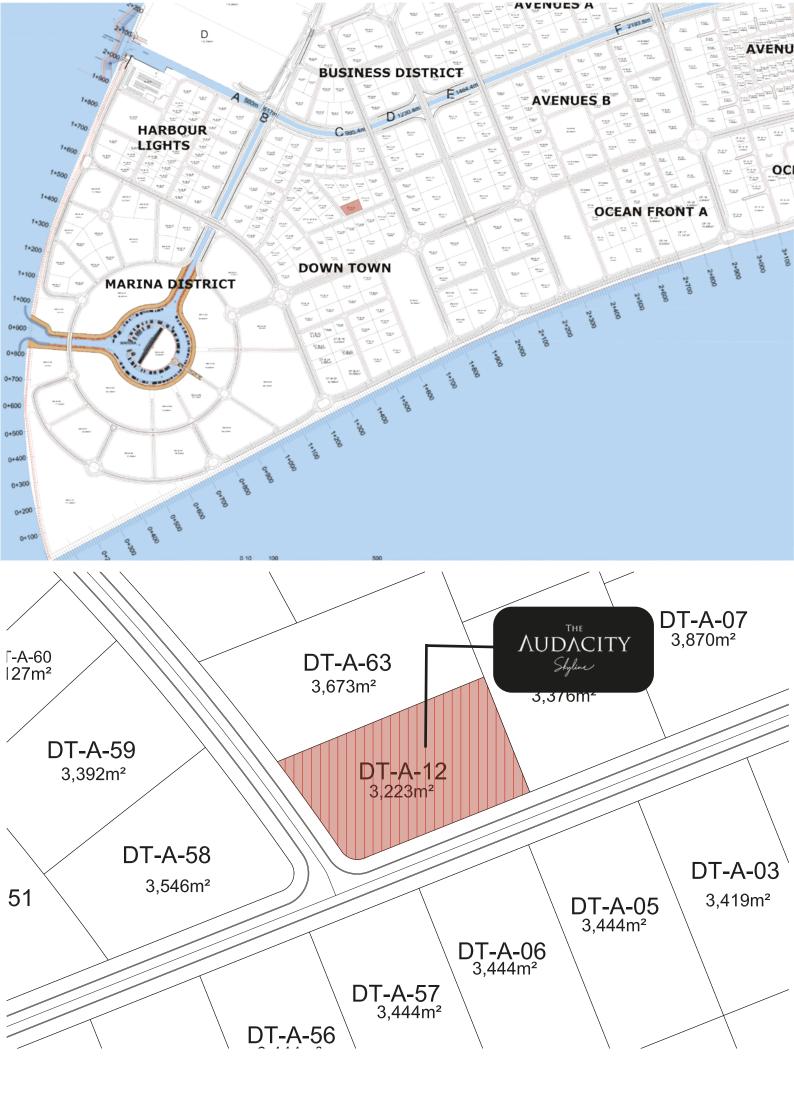

Eko Atlantic, Lagos

Eko Atlantic is a new coastal city being built on Victoria Island adjacent to Lagos, Nigeria, the world's fastest-growing megacity. It is a focal point for investors capitalising on rich development growth based on massive demand - and a gateway to emerging markets of the continent.

# BEAUTY IN THE HEART OF EKO

One of Eko Atlantic's most impressive features will be a spectacular central boulevard that will be about 2 kilometres long and 60 metres wide with six-lane carriageway for smoothly-flowing traffic. It will be similar in size to the Champs-Élysées in Paris or Fifth Avenue in New York.