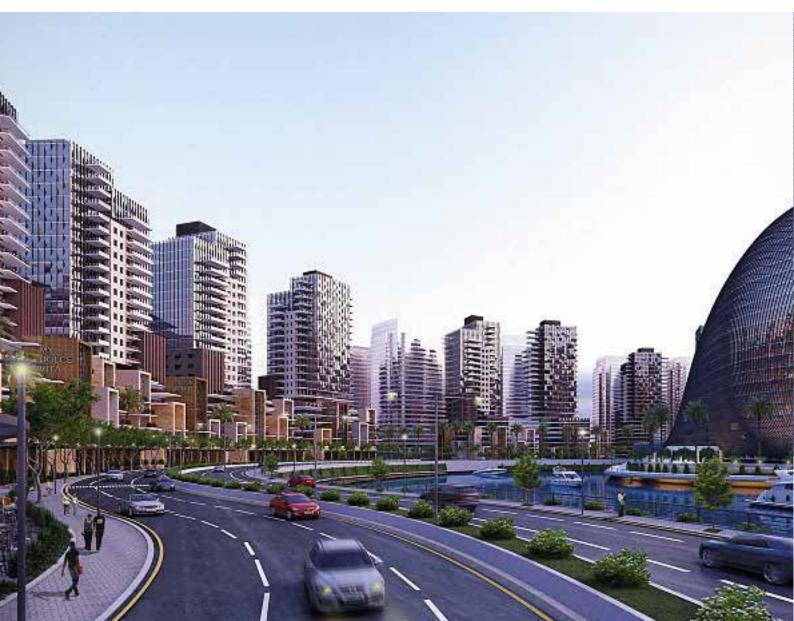

Eko Atlantic, Lagos

Eko Atlantic is a new coastal city being built on Victoria Island adjacent to Lagos, Nigeria, the world's fastest-growing megacity. It is a focal point for investors capitalising on rich development growth based on massive demand - and a gateway to emerging markets of the continent.

# BEAUTY IN THE HEART OF EKO

One of Eko Atlantic's most impressive features will be a spectacular central boulevard that will be about 2 kilometres long and 60 metres wide with six-lane carriageway for smoothly-flowing traffic. It will be similar in size to the Champs-Élysées in Paris or Fifth Avenue in New York.

Talk about a city that offers undoubtedly the most immersive wide range of views- The Audacity. Set in the heart of the Eko Atlantic, the absolute haven for commercial, residential and tourist purposes.