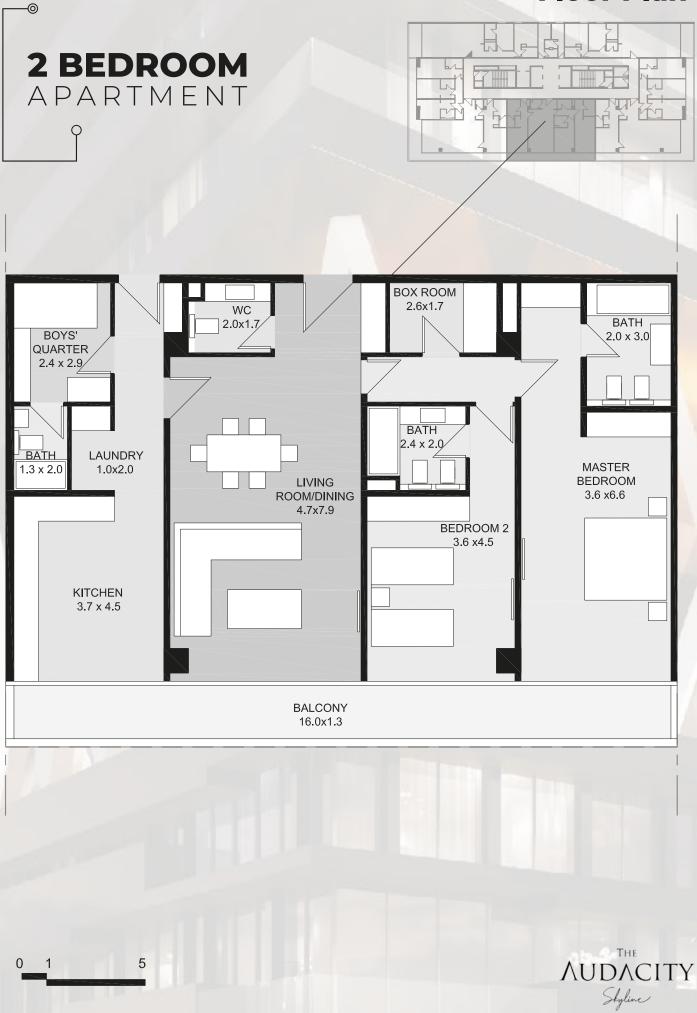

rkouts and wellness at this generous gym space swamped with state-of-the-art tools all suited to welcome you and shut out unwanted calories.







These apartments redefine luxury living and lifestyle offering an unobstructed view of magnificence beyond par. The multi-functional tech-enabled rooms are carefully crafted with ultra-modern fittings and finishes giving your home the appealing style & vibrancy it deserves.







Wake up to an unparalleled views of the sea and landscape of The Audacity- The perfect nest for everything work, play and living.Wake up to an unparalleled views of the sea and landscape of The Audacity- The perfect nest for everything work, play and living.







0\_1 5

THE AUDACITY Styline

L.

1

Ħ

7

Th

H

[14

P





-0

**1 BEDROOM** 

APARTMENT

Q

TYPE 2





1

AUDACITY Styline



-0







0 1 5



0\_1 5

AUDACITY Styline





0 1

-0























THE DEVELOPER



2021-2022

LandWey is a full-scale real estate development company that offers end to end Residential and Commercial Services. We do this by providing distinctive home living experiences and contributing to the vitality of local communities.

Landwey was incorporated in 2016 and in its short existence, has established a leadership position rooted in building long term value for our clients.

Our operations are fueled by commitment, hard work, innovation and technology. We have established a leadership position rooted in building value for the long term.

Our vision to build a sustainable brand driven by excellence has birthed so far, 14 residential estates along lekki