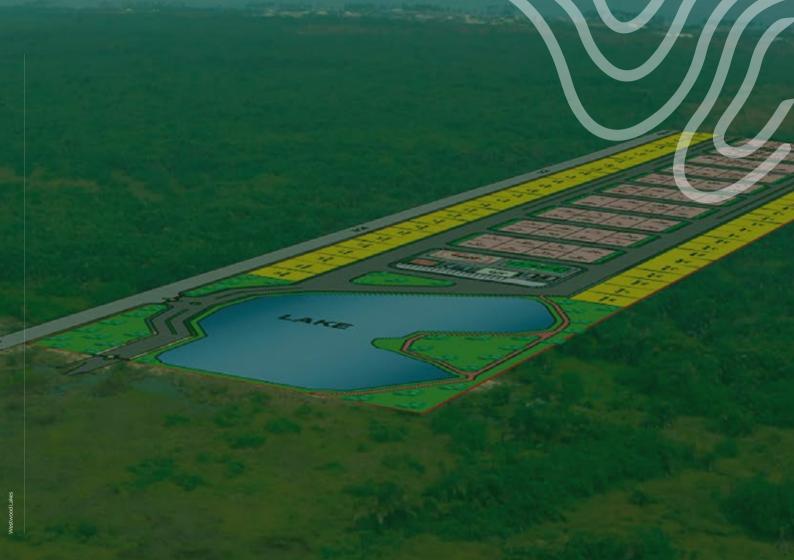

## At the heart of Westwood Lakes"

24-Hour CCTV Surveillance

Lake Front

Car Charging Dock

Fishing Dock

Recreational Park

Pool

24- Hour Power Supply

Shopping Mart

Gym

# What's Here?

**Product Offerings** 

## 300 · 500 · 1000 s o u a r e m e t e r s

INTRODUCTORY PRICE \_\_\_\_

N60,000/SQM

**VALID TILL JUNE 30TH, 2022** 

Explore the length of the horizon' A place to inhale the fresh air of mother nature.

# 300 · 500 · 1000

ORIGINAL PRICE

N77,000/SQM

**FROM JULY 1ST, 2022** 

Explore the length of the horizon' A place to inhale the fresh air of mother nature.