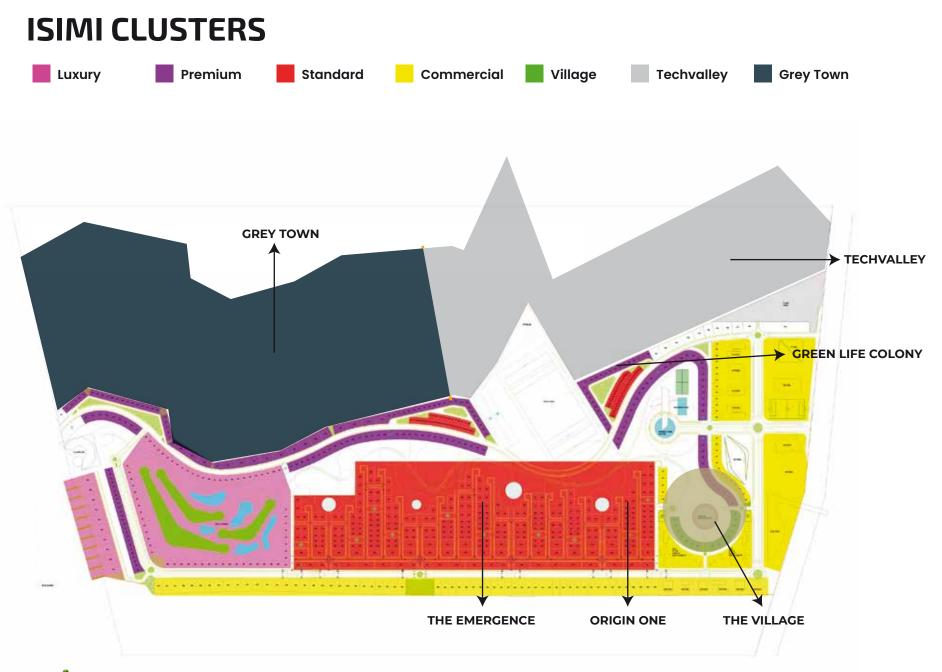

# FUTURE CITY

A NEW TOWN DEVELOPMENT PROJECT

**Q** Epe, Lagos

**PREMIUM** SERVICED PLOTS

Starting from **500** SQUARE

#### ...Retirement living on 36 hectares

Certificate of Occupancy

**Q** Epe, Lagos

STANDARD SERVICED PLOTS

Starting from **200** Meters

N100,000 per SQM

ஞ

Fresh Food

# **DISTRICT** 1

PROGRAM WORK