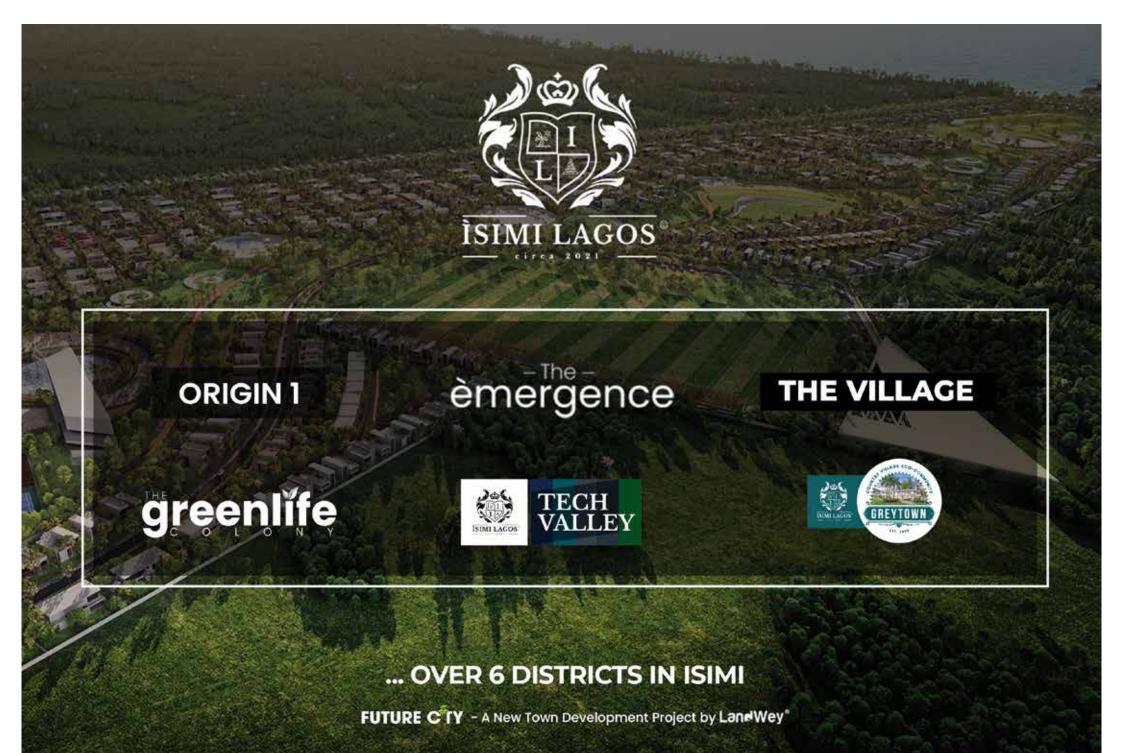

# FUTURE CITY

A NEW TOWN DEVELOPMENT PROJECT

**Q** Epe, Lagos

**PREMIUM** SERVICED PLOTS

Starting from **500** SQUARE

#### ...Retirement living on 36 hectares

Certificate of Occupancy

**Q** Epe, Lagos

STANDARD SERVICED PLOTS

Starting from **200** Meters

N100,000 per SQM

ஞ

Fresh Food

# **DISTRICT** 1

PROGRAM WORK