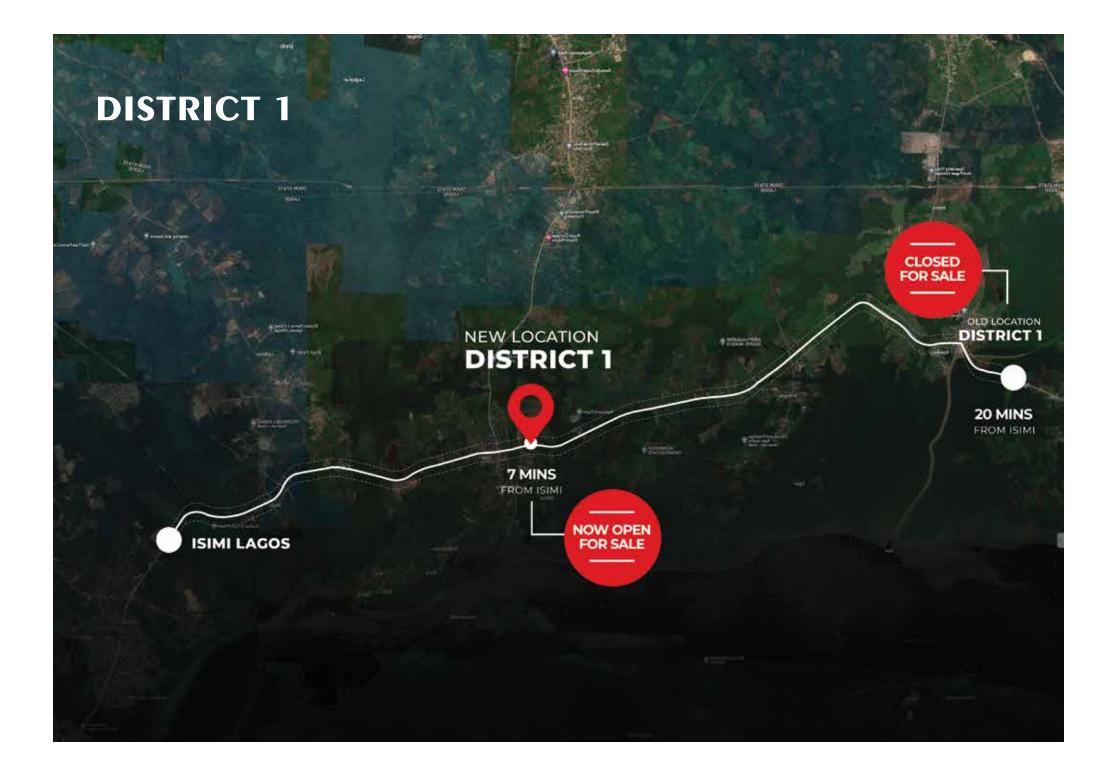

# **DISTRICT** 1

PROGRAM WORK

#### **Project Infrastructure Activation Time**

5 Years (September 2027)

Certificate of Occupancy In Progress

**Q** Epe, Lagos

300 SQUARE METERS

500 SQUARE METERS

NIOM

N6M

Starting from

N20,000 per SQM

24 months payment plan (without interest)

N3M Initial Deposit

All inclusive (Land + Documentation)