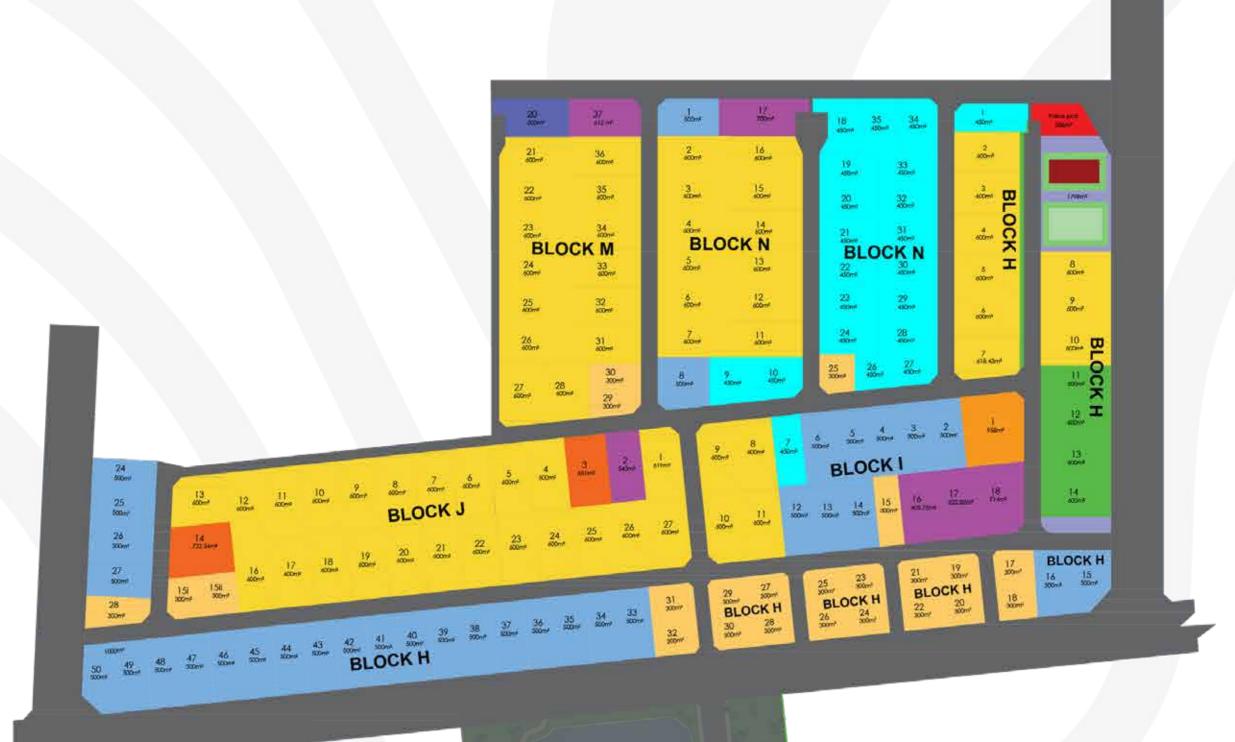

NOWOPEN

WESTWOOD LAKES

LONG CRESCENT

OPENING PRICE

N60,000/SQM

ORANGE WEEK

N50,000/SQM

NIOM INITIAL DEPOSIT

12 MONTHS PAYMENT PLAN (NO INTEREST)

Offer available only on limited plots

VALID TILL JULY 31ST, 2022